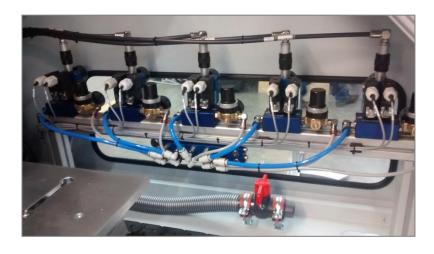

#### Spray Unit - 5/6 Station

Valves, regulators and pressure gauges for every station

Easy access for adjustment and refill Window to check pressure gauge from outside