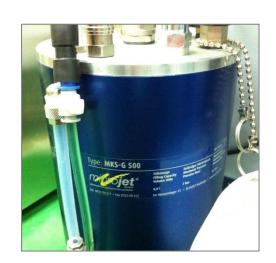

#### Spray Unit System

Flexible Machine (1 – 4 station) Microjet MKS-G 260

Tank capacity: 2.0l

Mass production machine (> 5 station) Microjet MKS-G 500

Tank capacity: 4.0l

#### Spray Unit - 5/6 Station

Valves, regulators and pressure gauges for every station

Easy access for adjustment and refill Window to check pressure gauge from outside