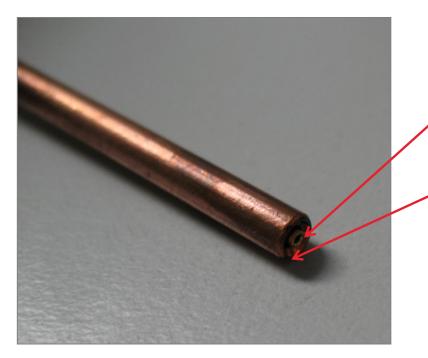

# High-End Tube System for Air and Liquid

Cross section of tube

Inner tube for liquid

Outer tube for air

Cross section of tube

Air Liquid Air