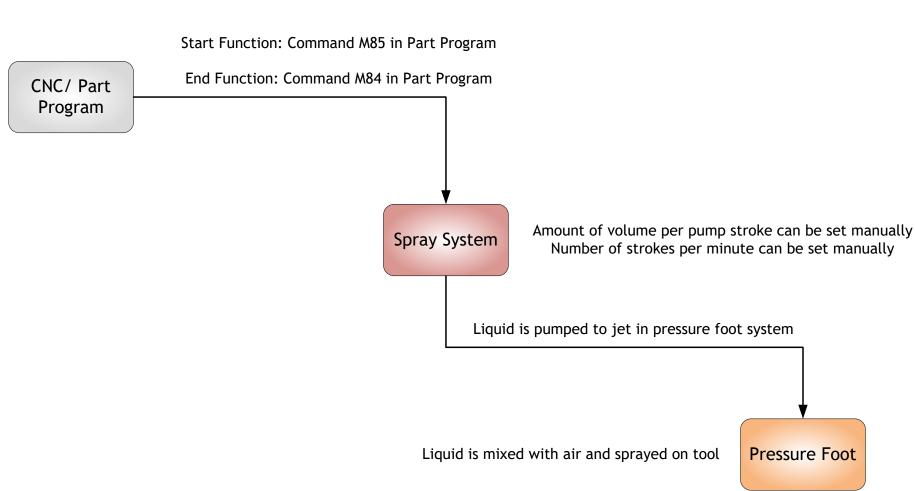

### Spray Function MQL Minimum Quantity Lubrication

- CNC controlled in part program
- Jet integrated in pressure foot system
- Spray system available for 2-part easy-clean pressure foot
  - Both plastic insert or brush can be used
- System available for most routing machines (1 up to 6 stations)
- Different kinds of liquids can be used for the system usage of liquid must be confirmed with Schmoll Maschinen
- If wrong liquid is used explosion in customer exhaust system possible!

### Spray Function MQL Minimum Quantity Lubrication

- Highlights
  - Clean process due to oil/air mixture and direct suction
    - no oil in complete machine room
  - Direct cooling of tool tip with integrated spray nozzle in pressure foot
    - Best routing result with optimized cooling
  - Function is switched on/off by command in program
    - demand-actuated consumption, as not always on
  - Low space requirements due to air and oil pipes integrated in 1x tube
    - best connection of
  - Spray function could be turned on/off by each station
    - Especially interesting for machines with more than 1x spindle