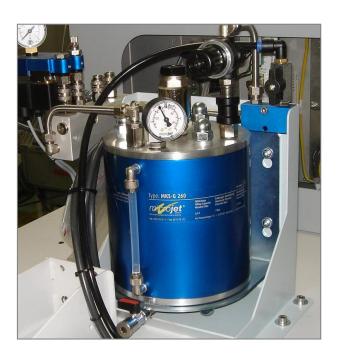

#### Spray Unit System

Flexible Machine (1 – 4 station) Microjet MKS-G 260

Tank capacity: 2.0l

Mass production machine (> 5 station) Microjet MKS-G 500

Tank capacity: 4.0l

## Spray Unit - 1 Station

Easy access for adjustment and refill!