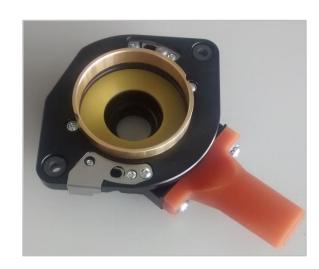

## 2-Part Pressure Foot with Spray Function

- Same system as 2-part design, but with additional spray nozzle for spray liquid
- Only in conncetion with MQL system available

- Insert can also be changed between plastic and brush
- Easy-clean function for fast releasing of dirt within the pressure foot