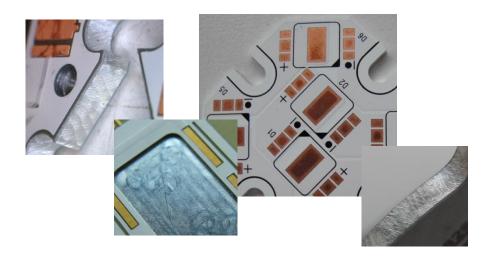

### Spray Function MQL Minimum Quantity Lubrication

## Perfect routing results

## for alumina, copper and IMS materials







### Spray Function MQL Minimum Quantity Lubrication

- CNC controlled in part program
- Jet integrated in pressure foot system
- Spray system available for 2-part easy-clean pressure foot
  - Both plastic insert or brush can be used
- System available for most routing machines (1 up to 6 stations)
- Different kinds of liquids can be used for the system usage of liquid must be confirmed with Schmoll Maschinen
- If wrong liquid is used explosion in customer exhaust system possible!





#### Spray Unit System

Flexible Machine (1 – 4 station) Microjet MKS-G 260



Tank capacity: 2.0l

Mass production machine (> 5 station) Microjet MKS-G 500





Tank capacity: 4.0l





### Spray Function MQL Minimum Quantity Lubrication

- Highlights
  - Clean process due to oil/air mixture and direct