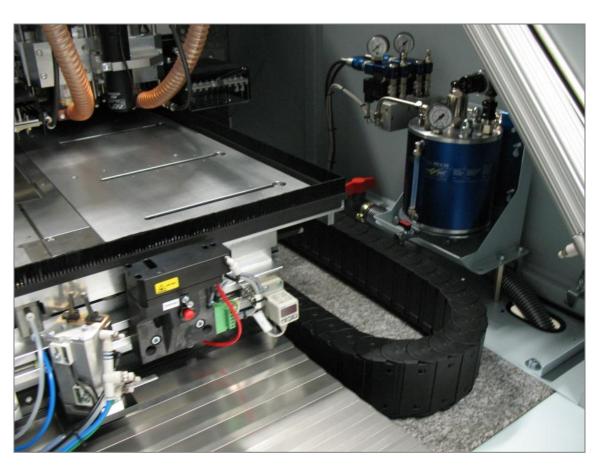

## Spray Unit - 1 Station

Easy access for adjustment and refill!

#### Spray Unit - 5/6 Station

Valves, regulators and pressure gauges for every station

Easy access for adjustment and refill Window to check pressure gauge from outside