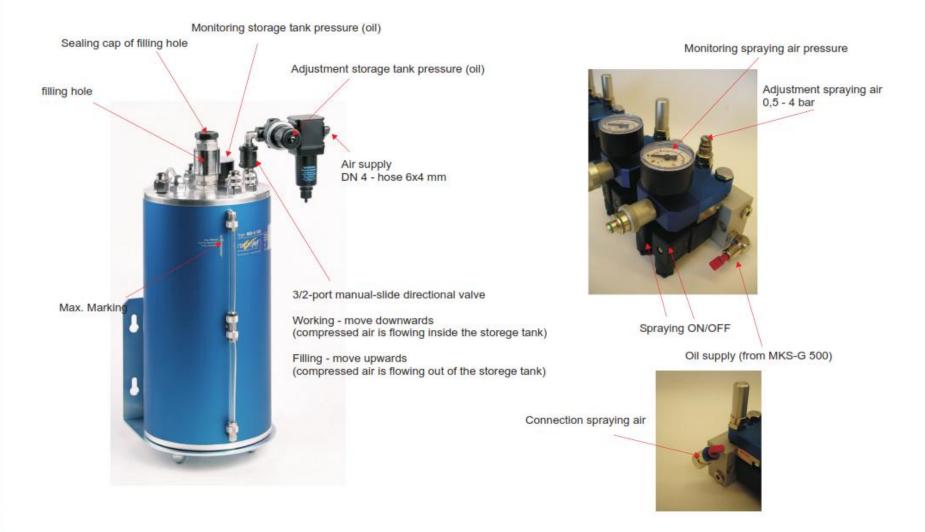

#### Spray Unit System

Flexible Machine (1 – 4 station) Microjet MKS-G 260

Tank capacity: 2.0l

Mass production machine (> 5 station) Microjet MKS-G 500

Tank capacity: 4.0l

#### Overview of Spray Unit