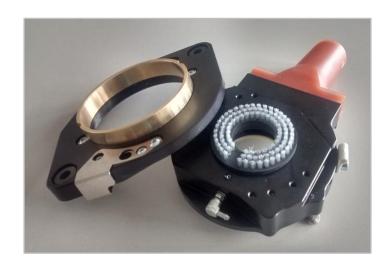

## 2-Part Pressure Foot with Spray Function

- Same system as 2-part design, but with additional spray nozzle for spray liquid
- Only in conncetion with MQL system available

- Insert can also be changed between plastic and brush
- Easy-clean function for fast releasing of dirt within the pressure foot