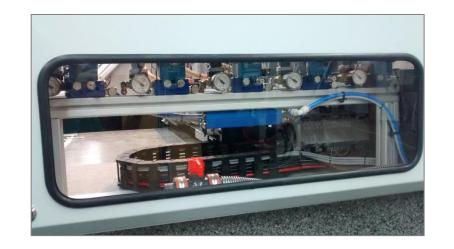

#### Spray Unit - 5/6 Station

Valves, regulators and pressure gauges for every station

Easy access for adjustment and refill Window to check pressure gauge from outside